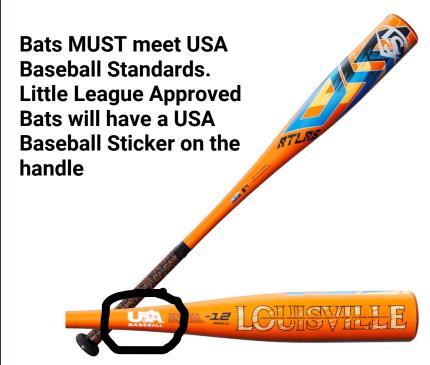

#### THE AGE METHOD **BAT LENGTH** AGE (years) (inches) 5-7 24-26" 8-9 26-28" 10 28-29" 11-12 30-31" 13-14 31-32"

32-33"

33-34"

15-16

17+

# Glove Safety

| BASEBALL |                   |               |                |
|----------|-------------------|---------------|----------------|
| LEVEL    | AGE               | POSITION      | GLOVE SIZE     |
| T-Ball   | 3 to 6 years old  | All Positions | 8.5" - 10"     |
| Youth    | 7 to 12 years old | 1st Base      | 11.5" - 12"    |
| Youth    | 7 to 12 years old | Infield       | 10.25" - 11.5" |
| Youth    | 7 to 12 years old | Outfield      | 11.5" - 12.25" |
| Adult    | 12+ years old     | 1st Base      | 12" - 13"      |
| Adult    | 12+ years old     | Infield       | 11.25" - 12"   |
| Adult    | 12+ years old     | Outfield