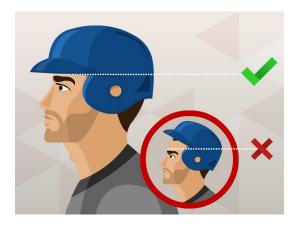

ld | 1st Base      | 11.5" - 12"    |
| Youth    | 7 to 12 years old | Infield       | 10.25" - 11.5" |
| Youth    | 7 to 12 years old | Outfield      | 11.5" - 12.25" |
| Adult    | 12+ years old     | 1st Base      | 12" - 13"      |
| Adult    | 12+ years old     | Infield       | 11.25" - 12"   |
| Adult    | 12+ years old     | Outfield      | 12" - 12.75"   |





### Glove Safety

#### **Batting Glove Sizing Chart**



Measurement from heel of palm to tip of middle finger will denote size needed

| Glove | Inches      |  |
|-------|-------------|--|
| XXL   | 8.5 - 8.75" |  |
| XL    | 8 - 8.5"    |  |
| LG    | 7.5 - 8"    |  |
| MD    | 7 - 7.5"    |  |
| YXL   | 6.75 - 7"   |  |
| ΥM    | 6.5 - 6.75" |  |

<sup>\*</sup>Adult small and youth XL are same size\*



# Helmet Safety