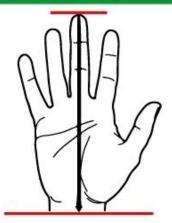

#### **Batting Glove Sizing Chart**

Measurement from heel of palm to tip of middle finger will denote size needed

| Glove | Inches      |  |
|-------|-------------|--|
| XXL   | 8.5 - 8.75" |  |
| XL    | 8 - 8.5"    |  |
| LG    | 7.5 - 8"    |  |
| MD    | 7 - 7.5"    |  |
| YXL   | 6.75 - 7"   |  |
| ΥM    | 6.5 - 6.75" |  |

<sup>\*</sup>Adult small and youth XL are same size\*