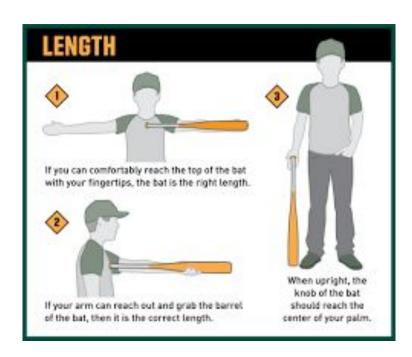

#### THE AGE METHOD **BAT LENGTH** AGE (years) (inches) 5-7 24-26" 8-9 26-28" 10 28-29" 11-12 30-31" 13-14 31-32"

32-33"

33-34"

15-16

17+