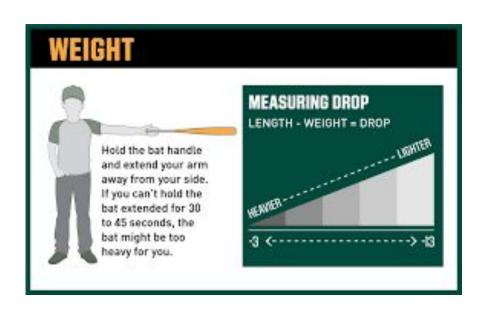

#### THE AGE METHOD **BAT LENGTH** AGE (years) (inches) 5-7 24-26" 8-9 26-28" 10 28-29" 11-12 30-31" 13-14 31-32"

32-33"

33-34"

15-16

17+